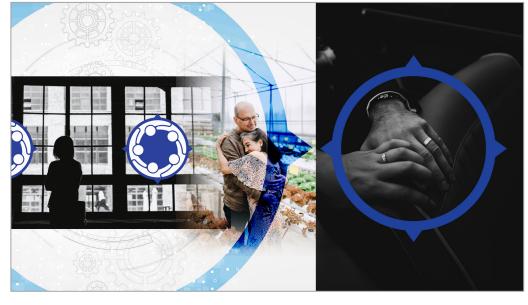

### LOGO CONCEPT

In revisiting the logo for Legacy Concierge, the idea is to have more meaning behind it and differentiate the company from direct and indirect competitors. As discussed in all of the core truths, core values and vision, mission, and position, Legacy Concierge does have a unique position and the identity needs to also be unique. The concept of the new identity is to show empathy and caring through the use of the interlocking people. Framed by a navigational compass, this unique combination of metaphors provides the essence of the brand. Below are keywords that led to the new identity and inspires newer metaphors and imagery.

**GUIDE** 

**COMPASS** 

HUMAN

**EMPATHY** 

# IMAGERY MONTAGES